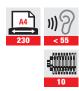

| SPECIFICATIONS           |                    | CONFIDENTIAL                 |
|--------------------------|--------------------|------------------------------|
| Shred size               |                    | 2 x 8 mm                     |
| Bin volume               |                    | 15 I                         |
| Suitable for             |                    | 1-2 persons                  |
| Security level DIN 66399 |                    | P-5 / F-2 / 0-1 / T-2+       |
| Shredding capacity*      |                    | 8 sheets 70 g/m <sup>2</sup> |
|                          |                    | 8 sheets 80 g/m <sup>2</sup> |
| Cutting speed            |                    | 50 mm/sec                    |
| Throughput**             |                    |                              |
|                          | 70g/m <sup>2</sup> | 81 sheets/min.               |
|                          | 80g/m <sup>2</sup> | 81 sheets/min.               |
| Noise Level              |                    | < 55 dB                      |
| Also shreds:             |                    | 79 Ø 🗇                       |
| Dimensions (WxDxH)       |                    | 35 x 27 x 57 cm              |

<sup>+</sup> only floppy disks / ID cards

<sup>\*</sup> based on 70 g/m2 A4 paper. Sheet capacities vary depending on quality, weight, grain of paper and sufficient power supply. It may be lower if the voltage is below the rated/nominal value.
\*\* theoretical average performance paper/min