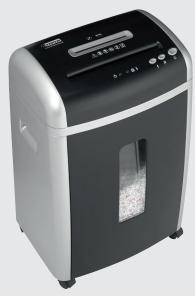

Shreds paper and optical media in only one machine

## INNOVATIVE CUTTING TECHNOLOGY

- Automatic start / stop
- Automatic reverse
- Overheat and overload protection
- With caster for easy movement
- Equipped with jam free roller avoid paper jam
- One slot for Paper, CDs and ID Cards

## DATA SHREDDER

Professional Data Shredders – a Synthesis of Technology, Performance and Design. All intimus® shredders are built from durable, precision engineered, high-performance components, designed for a long life of high volume usage. The product range covers all requirements from day-to-day office use up to High Security Shredding machines in use for destruction of classified material in line with all current legal requirements such as DIN 66399 or NSA 02/01. intimus® shredders carry various features which make them unique in user-friendliness and operating efficiency.